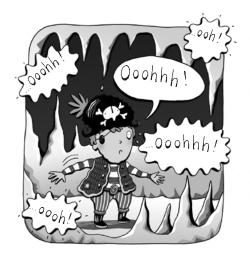

Granny Peg tells Patch the story of the Abominable Snowman.
Draw the monster and label its body parts.

When Patch screams in the cave the sound "echoes all around"! Choose the best definition for "echo".

A noise gets louder and louder.

A noise is repeated again and again.

A noise is sudden and frightening.

### after reading

Compare these two pictures from the story. Answer the questions.

Do you think the two white monsters are real Abominable Snowmen? Why?

Do you think Bones and Jones sit in the sun all day? Why?

What do you think Patch and his friends see in the cave?