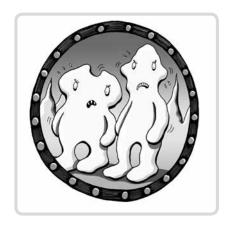

### after reading

Compare these two pictures from the story. Answer the questions.

Do you think the two white monsters are real Abominable Snowmen? Why?

Do you think Bones and Jones sit in the sun all day? Why?