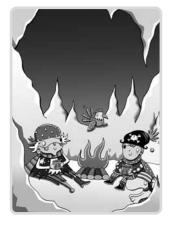

### after reading

Compare these two pictures from the story. Answer the questions.

Do you think the two white monsters are real Abominable Snowmen? Why?

Do you think Bones and Jones sit in the sun all day? Why?