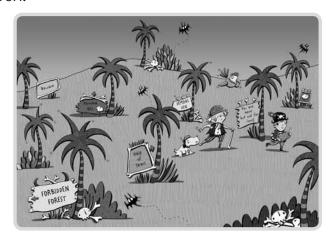

# during reading

1 Put the letters in the correct order to find what Patch wants.

Patch wants a WEN / SIHP \_\_\_\_\_\_\_\_,
and LTOS / FO / TSREARUE \_\_\_\_\_\_\_,
and a TURARSEE / PAM \_\_\_\_\_\_!

2 Look at the scene on the island. Write the words in the correct box.

shaking frightening scary scared frightened bad

| The signs are | The pirate friends are |
|---------------|------------------------|
|               |                        |
|               |                        |
|               |                        |

| 3 | The pirate friends sail to Skeleton Island. Tick ( $\sqrt{\ }$ ) the things they see there. |
|---|---------------------------------------------------------------------------------------------|
|   | A cloud of smoke                                                                            |
|   | Thunder and lightning                                                                       |
|   | Black sand                                                                                  |
|   | Wild animals                                                                                |
|   | Palm troos                                                                                  |