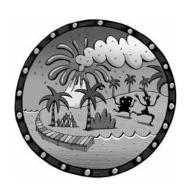

# before reading

1 Look at the picture on the cover of the book. Tick  $(\sqrt{})$  the sentences you think are true.

|   | Pirate Patch and Granny Peg are on their ship.   |
|---|--------------------------------------------------|
|   | Pirate Patch and Granny Peg are on an island.    |
|   | There is danger on the ship.                     |
|   | There is danger on the island.                   |
| 2 | Look at the picture again. Answer the questions. |
|   | How many bones can you see?                      |
|   |                                                  |
|   | How many animals can you see?                    |
|   |                                                  |
|   | What is the special name for the big mountain?   |
|   |                                                  |
|   | What is the special name for the trees?          |