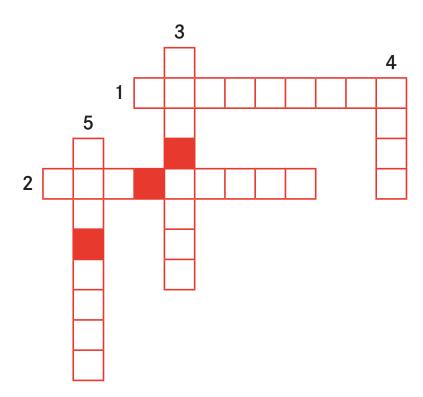

Do the crossword.

## **Across**

- 1. Patch looks through this.
- on the island.

### Down

- 3. Patch wants this.
- 4. A direction Patch walks in.
- 2. These are everywhere 5. Blackbeard's treasure brings this.